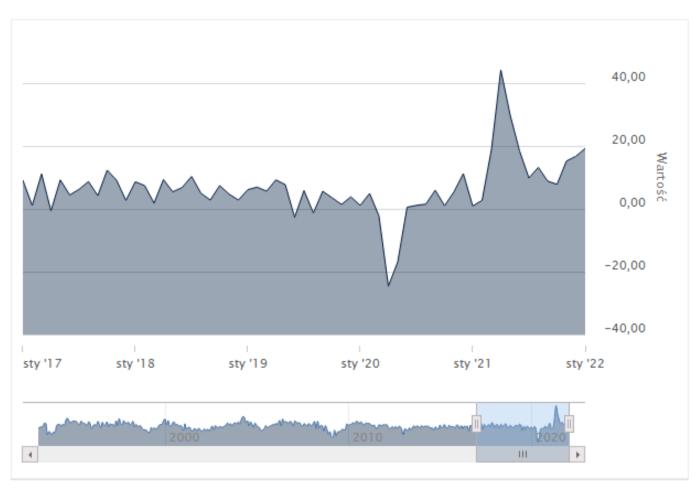

#### Produkcja przemysłowa rdr

| Ostatnia wartość:   | <b>19,20</b> % (1 2022)  |
|---------------------|--------------------------|
| Zmiana:             | 2,50 p.p.                |
| Poprzednia wartość: | 16,70% (XII 2021)        |
| Max 5L:             | <b>44,20%</b> (IV 2021)  |
| Min 5L:             | <b>-24,60%</b> (IV 2020) |
| Źródło:             | GUS                      |
| Kraj:               | Polska                   |