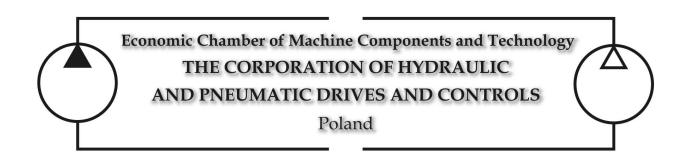

#### Indices of Gross Domestic Product

(current prices)

## PKB rdr Ostatnia wartość: 7,30% V kw. 2021) Zmiana: 2,00 p.p. Poprzednia wartość: 5,30% (III kw. 2021) Max 5L: 11,20% (II kw. 2021) Min 5L: -8,20% (II kw. 2020) Źródło: GUS Kraj: Polska