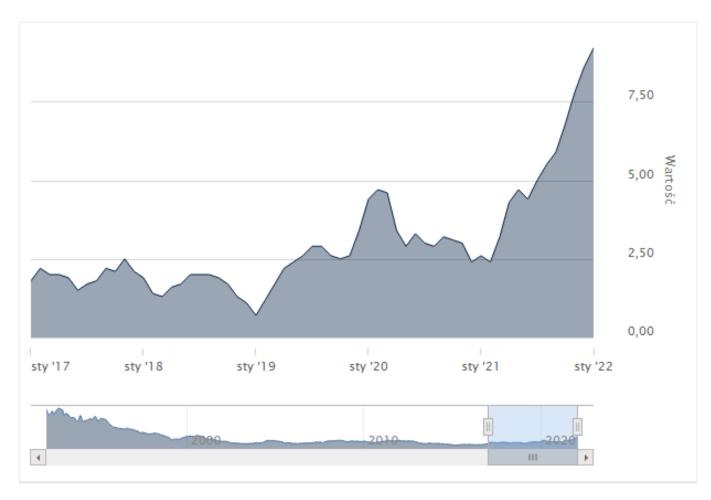

#### Industrial production (%) y/y

#### Produkcja przemysłowa rdr

| Ostatnia wartość:   | <b>19,20</b> % (1 2022)  |
|---------------------|--------------------------|
| Zmiana:             | 2,50 p.p.                |
| Poprzednia wartość: | 16,70% (XII 2021)        |
| Max 5L:             | <b>44,20%</b> (IV 2021)  |
| Min 5L:             | <b>-24,60%</b> (IV 2020) |
| Źródło:             | GUS                      |
| Kraj:               | Polska                   |