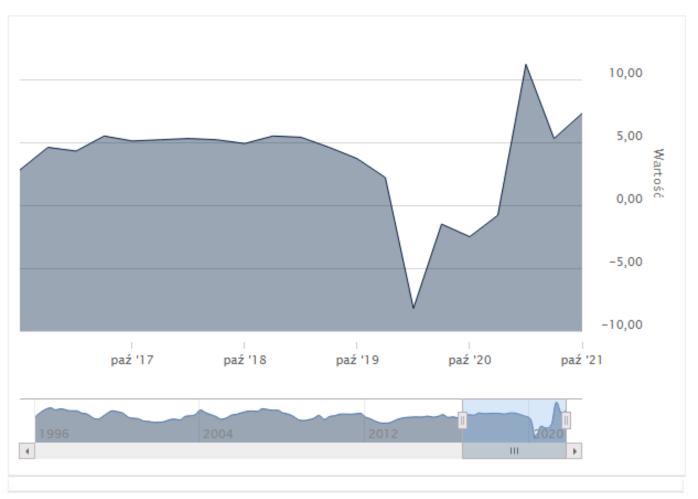

#### Inflation (y/y)

# Inflacja rdr Ostatnia wartość: 9,20% | 2022) Zmiana: 0,60 p.p. Poprzednia wartość: 8,60% (XII 2021) Max 5L: 9,20% (I 2022) Min 5L: 0,70% (I 2019) Źródło: GUS Kraj: Polska