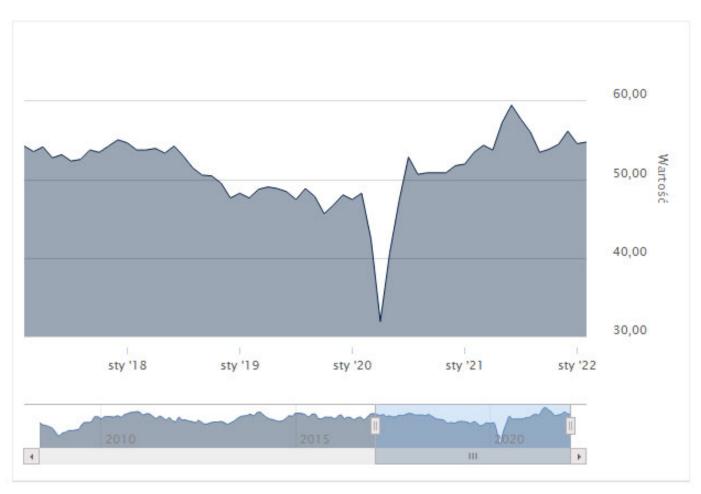

#### Purchasing Managers' Index Polska (54,70)

| MI Polska           |                            |
|---------------------|----------------------------|
| Ostatnia wartość:   | <b>54,70</b> pkt (II 2022) |
| Zmiana:             | 0,20 pkt                   |
| Poprzednia wartość: | <b>54,50 pkt</b> (I 2022)  |
| Max 5L:             | 59,40 pkt (VI 2021)        |
| Min 5L:             | 31,90 pkt (IV 2020)        |
| Źródło:             | Bankier.pl                 |
| Kraj:               | Polska                     |
|                     |                            |