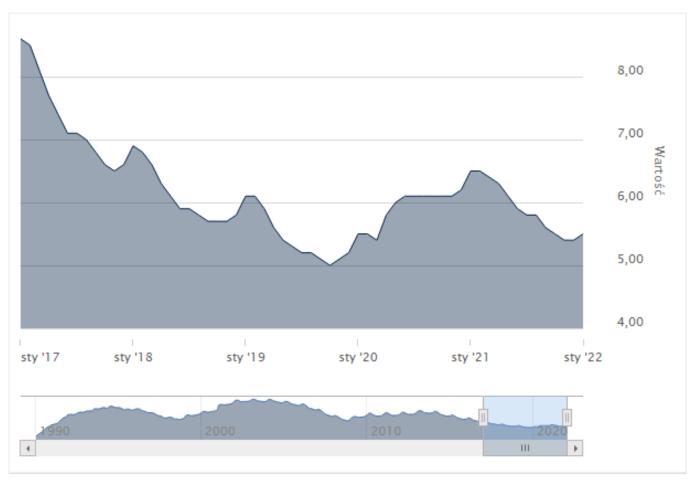

#### Unemployment (%)

| Stopa bezrobocia    |                         |
|---------------------|-------------------------|
| Ostatnia wartość:   | <b>5,50%)</b> ı 2022)   |
| Zmiana:             | 0,10 p.p.               |
| Poprzednia wartość: | <b>5,40%</b> (XII 2021) |
| Max 5L:             | <b>7,70%</b> (IV 2017)  |
| Min 5L:             | <b>5,00%</b> (X 2019)   |
| Źródło:             | GUS                     |
| Kraj:               | Polska                  |
|                     |                         |