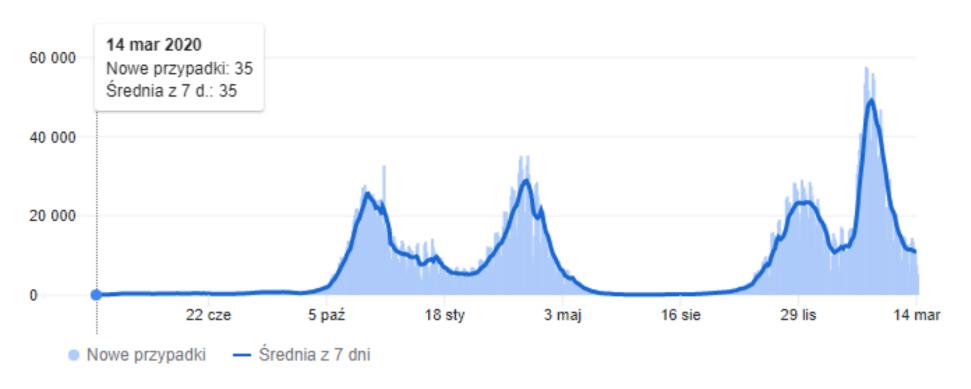

rzednia wartość: | <b>5,40%</b> (XII 2021) |
| Max 5L:             | <b>7,70%</b> (IV 2017)  |
| Min 5L:             | <b>5,00%</b> (X 2019)   |
| Źródło:             | GUS                     |
| Kraj:               | Polska                  |
|                     |                         |

#### Industrial production (%) y/y



#### Produkcja przemysłowa rdr

| Ostatnia wartość:   | <b>19,20</b> % (1 2022)  |
|---------------------|--------------------------|
| Zmiana:             | 2,50 p.p.                |
| Poprzednia wartość: | 16,70% (XII 2021)        |
| Max 5L:             | <b>44,20%</b> (IV 2021)  |
| Min 5L:             | <b>-24,60%</b> (IV 2020) |
| Źródło:             | GUS                      |
| Kraj:               | Polska                   |

#### COVID 19 statistic



New cases reported from the previous day



### KIELCE FLUID POWER FAIR 5-7 April 2022

We would like to invite you for:

https://www.targikielce.pl/en/industrial-spring/fluid-power

▶ 15th Fair of Pneumatics, Hydraulics, Drives and Controls KIELCE FLUID POWER

CORPORATION is co-organizing the Fairs and Fluid Power Seminar.

See you in Kielce!



### Thank you very much